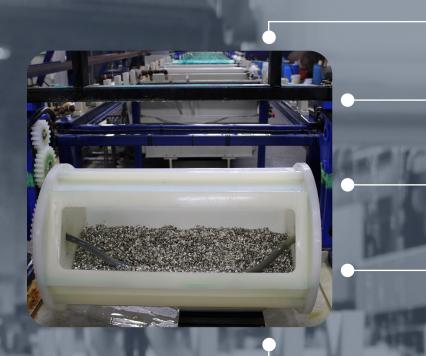

State-of-art inline barrel plater

Capable of plating up to 400 lbs. per hour for small product plating

Precision plating control measured in microinches

In-house CMI to certify plating thickness

Nickel plating, black oxide and wet paint finishing options available